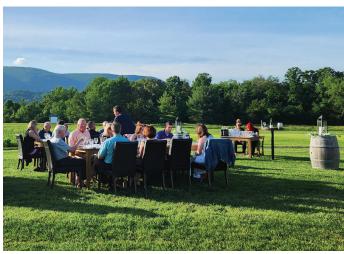

### LAWN

Host your event al fresco with an uninterrupted view of the Blue Ridge Mountains. Enjoy sunset up close and personal while you enjoy the evening by candlelight. The Lawn can be customized in a variety of ways - reach out to us directly to create a layout unique to your event.