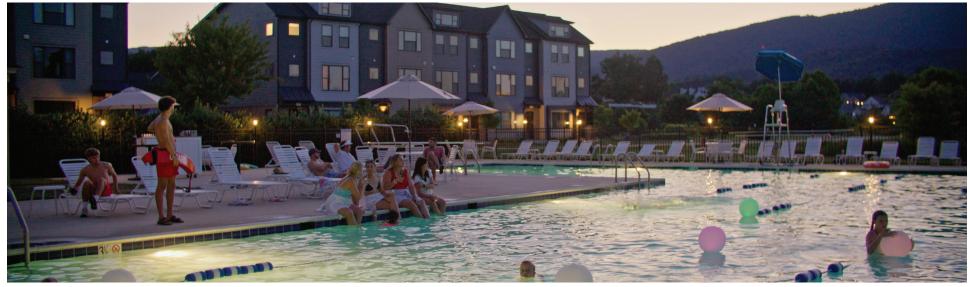

### PRIVATE POOL RENTALS

Pavilion Capacity: Rentals range from less than 15 to a maximum of 60 guests Private Pool Rental Capacity: 200 Features:

- · Covered Pavilion with Seating
- ·Lounge Furniture surrounding Pool Deck
- · Private Parking Lot
- ·Catering available from Restoration
- ·Outside food also allowed

Pool Party Ideas

- · Family Reunion
- · Company Picnic
- · Rehearsal Dinner
- · Milestone Celebration

Throw an epic pool party at Old Trail Swim Club. Rent the covered Pavilion for a few hours or opt for a whole pool rental. Our team can assist with great ideas to make your event the best gathering of the summer. Swim Club membership is not required to book a private rental.