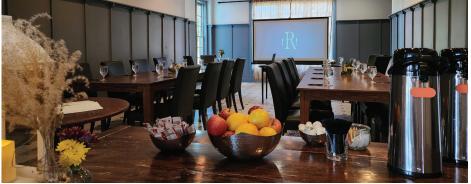

### TILE ROOM

Capacity: 32

**Dimensions:** 18' x 31' 4"

Set-ups:

- ·60" Rounds
- · Farm Tables
- · Restaurant Tables

#### Features:

- · Mosaic Tile Floors
- · Golf Course View
- · Dimmable Recessed Lighting
- · Private Space