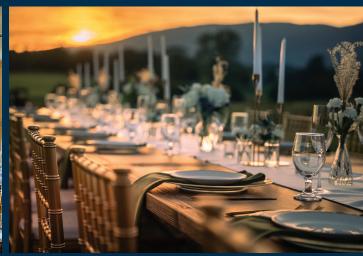

### HOST YOUR NEXT EVENT AT OLD TRAIL

Host your next event at the Clubs at Old Trail, which features several fabulous spaces. Restoration Hall is a light filled venue featuring walls of windows revealing stunning Blue Ridge Mountain views. Two sets of doors open to the seasonally tented Patio, allowing for natural guest flow between spaces. The Tile Room is a wonderful space for intimate meetings and gatherings or can be used in conjunction with the Hall and Patio to maximize event design options. Looking for something fun and unique that your guests will love? Host an al fresco event on the lawn, a summer pool soiree or add on an indoor or outdoor golfing component. Let us help you create the perfect event!

### RESTORATION HALL

**Capacity:** 150 inside; max of 200 with Events Patio available seasonally

**Dimensions:** 34' 11" × 46' 8"

### **EVENTS PATIO**

Capacity: 130

Must be rented with Restoration · 60" or 72" Rounds

Hall for a max of 200 Dimensions: 41' x 42' **Tent:** 40' × 40' × 8'

Set-ups:

· Folding Tables

·Cocktail Tables

· Farm Tables