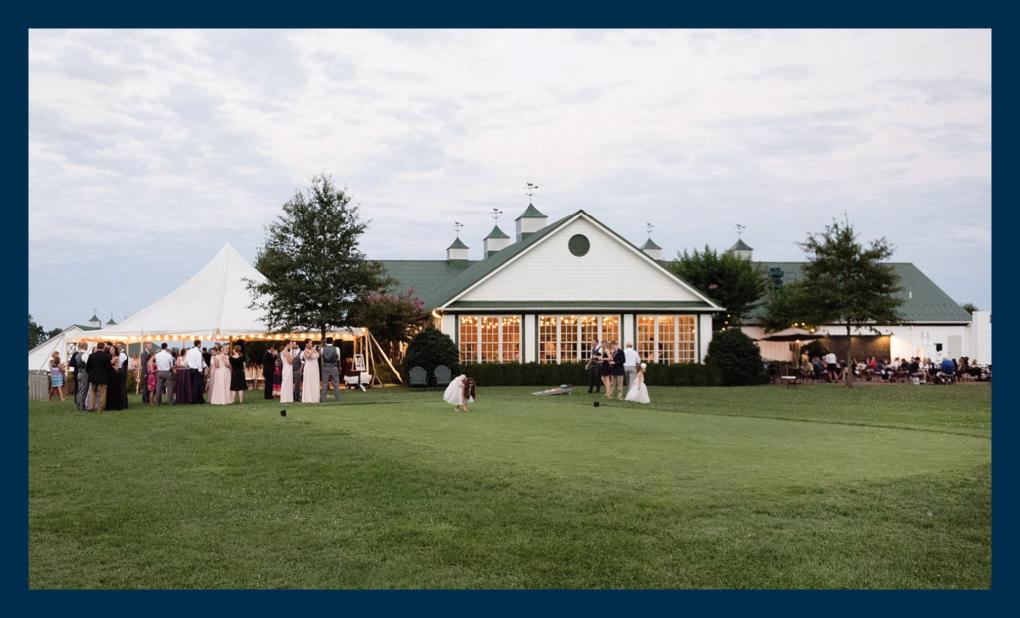

### LAWN

Host your event al fresco with an uninterrupted view of the Blue Ridge Mountains. Enjoy sunset up close and personal while you enjoy the evening by candlelight. The Lawn can be customized in a variety of ways - reach out to us directly to create a layout unique to your event.

### HOST YOUR NEXT EVENT AT OLD TRAIL

Host your next event at the Clubs at Old Trail, which features several fabulous spaces. Restoration Hall is a light filled venue featuring walls of windows revealing stunning Blue Ridge Mountain views. Two sets of doors open to the seasonally tented Patio, allowing for natural guest flow between spaces. The Tile Room is a wonderful space for intimate meetings and gatherings or can be used in conjunction with the Hall and Patio to maximize event design options. Looking for something fun and unique that your guests will love? Host an al fresco event on the lawn, a summer pool soiree or add on an indoor or outdoor golfing component. Let us help you create the perfect event!