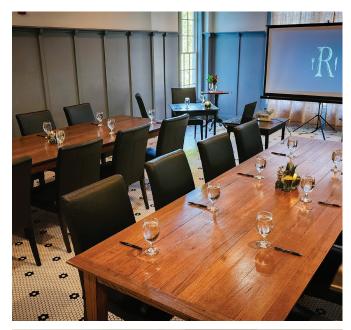

### TILE ROOM

Capacity: 32

**Dimensions:** 18' x 31' 4"

Set-ups:

- ·60" Rounds
- · Farm Tables
- · Restaurant Tables

#### Features:

- · Mosaic Tile Floors
- · Golf Course View
- · Dimmable Recessed Lighting
- · Private Space