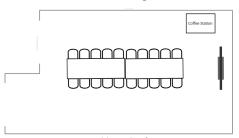

### TILE ROOM

Capacity: 32

**Dimensions:** 18' x 31' 4"

Set-ups:

- ·60" Rounds
- · Farm Tables
- · Restaurant Tables

### layout ideas

Round Table Design for 32

Restaurant Table Design for 20

Farm Table Design for 20