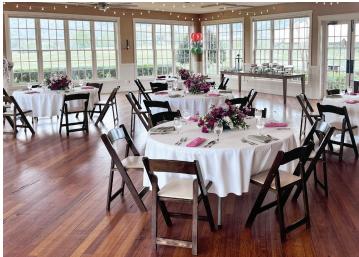

### RESTORATION HALL

**Capacity:** 150 inside; max of 200 with Events Patio available seasonally

**Dimensions:** 34' 11" × 46' 8"

### Set-ups:

- · Cocktail
- · Rounds
- · Classroom
- · U-Shape
- · Hollow Square

#### Features:

- · Hardwood Floors
- · Bistro Lighting
- · Blue Ridge Views
- ·Ample Windows providing natural light
- · Privacy Shades
- ·Television for A/V use