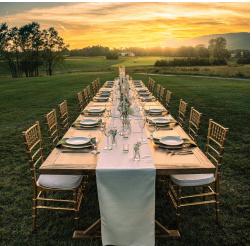

### LAWN

Host your event al fresco with an uninterrupted view of the Blue Ridge Mountains. Enjoy sunset up close and personal while you enjoy the evening by candlelight. The Lawn can be customized in a variety of ways - reach out to us directly to create a layout unique to your event.