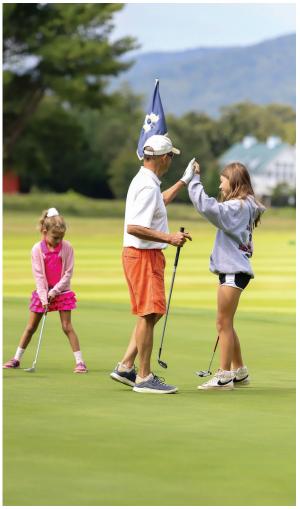

## OLD TRAIL GOLF CLUB & SWING LAB

#### Swing Lab Capacity: 8

Book a small gathering in Old Trail Swing Lab to enjoy a virtual round away from the elements. Order food and drink from Restoration to complete the experience. Select from over 50 virtual courses or a variety of golf games.

#### Swing Lab Ideas:

Pre-wedding gathering Corporate outing Milestone celebration