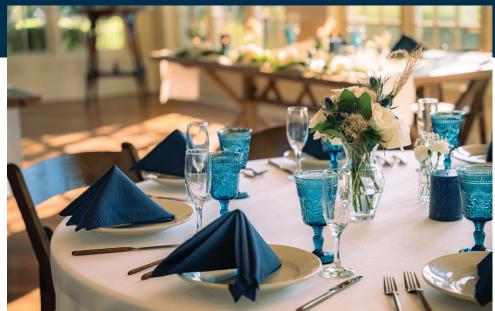

### RESTORATION HALL

**Capacity:** 150 inside; max of 200 with Events Patio available seasonally

**Dimensions:** 34' 11" × 46' 8"

#### Features:

- · Hardwood Floors
- · Bistro Lighting
- · Blue Ridge Views
- ·Ample Windows providing natural light
- · Privacy Shades
- ·Television for A/V use