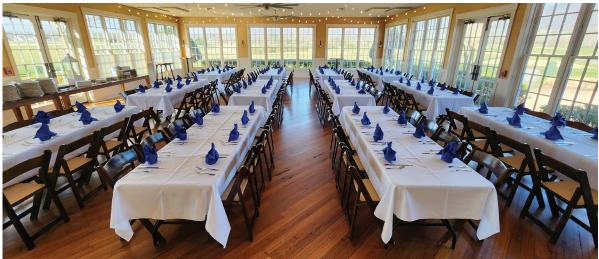

### RESTORATION HALL

**Capacity:** 150 inside; max of 200 with Events Patio available seasonally

**Dimensions:** 34' 11" × 46' 8"

### Set-ups:

- · Cocktail
- · Rounds
- · Classroom
- · U-Shape
- · Hollow Square

#### Features:

- · Hardwood Floors
- · Bistro Lighting
- · Blue Ridge Views
- ·Ample Windows providing natural light
- · Privacy Shades
- ·Television for A/V use

### layout ideas

Mixed Table Design for up to 40 Guests

Mixed Table Design for up to 78 Guests

Farm Table Design for up to 150 Guests