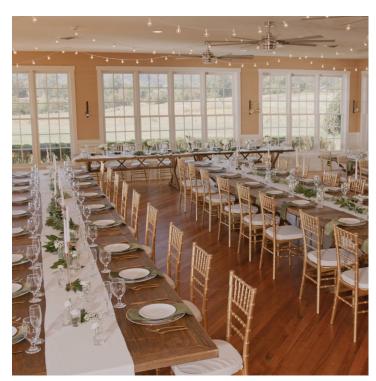

### RESTORATION HALL

**Capacity:** 150 inside; max of 200 with Events Patio available seasonally

**Dimensions:** 34' 11" × 46' 8"

### layout ideas

Mixed Table Design for up to 40 Guests

Mixed Table Design for up to 78 Guests

Farm Table Design for up to 150 Guests