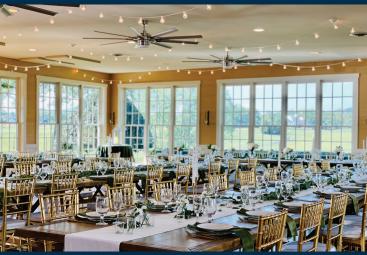

### RESTORATION HALL

**Capacity:** 150 inside; max of 200 with Events Patio available seasonally

**Dimensions:** 34' 11" × 46' 8"

### Set-ups:

- · Cocktail
- · Rounds
- · Classroom
- · U-Shape
- · Hollow Square

#### Features:

- · Hardwood Floors
- · Bistro Lighting
- · Blue Ridge Views
- ·Ample Windows providing natural light
- · Privacy Shades
- ·Television for A/V use