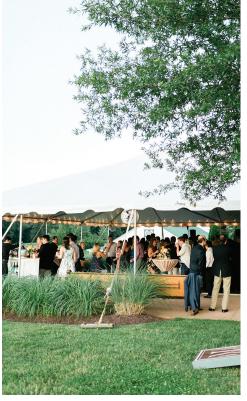

### **EVENTS PATIO**

Capacity: 130

Must be rented with Restoration · 60" or 72" Rounds

Hall for a max of 200 Dimensions: 41' x 42' **Tent:** 40' × 40' × 8'

Set-ups:

· Folding Tables

·Cocktail Tables

· Farm Tables

Features:

·Tented Seasonally mid-March through mid-November

·Access via French Doors to Restoration Hall

· Landscaped with Pampas Grass and Crepe Myrtle

·Stunning Blue Ridge Mountain and Golf Course Views