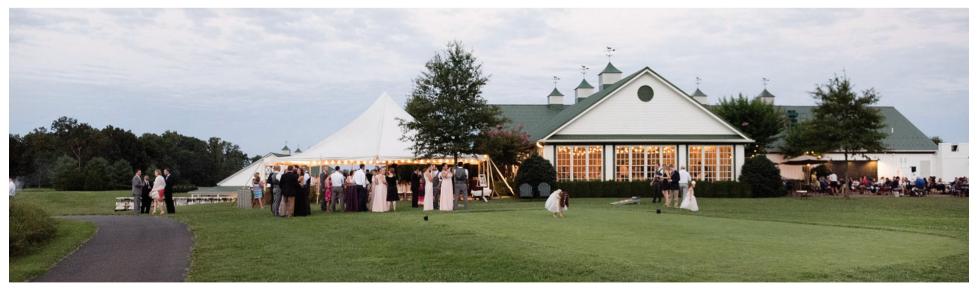

### **EVENTS PATIO**

Capacity: 130

Must be rented with Restoration · 60" or 72" Rounds

Hall for a max of 200 Dimensions: 41' x 42' **Tent:** 40' × 40' × 8'

Set-ups:

· Folding Tables

·Cocktail Tables

· Farm Tables

Features:

·Tented Seasonally mid-March through mid-November

·Access via French Doors to Restoration Hall

· Landscaped with Pampas Grass and Crepe Myrtle

·Stunning Blue Ridge Mountain and Golf Course Views

### LAWN

Host your event al fresco with an uninterrupted view of the Blue Ridge Mountains. Enjoy sunset up close and personal while you enjoy the evening by candlelight. The Lawn can be customized in a variety of ways - reach out to us directly to create a layout unique to your event.