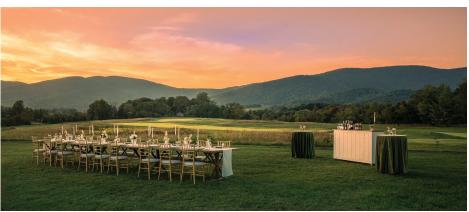

### **EVENTS PATIO**

Capacity: 130

Must be rented with Restoration · 60" or 72" Rounds

Hall for a max of 200 Dimensions: 41' x 42' **Tent:** 40' × 40' × 8'

Set-ups:

· Folding Tables

·Cocktail Tables

· Farm Tables

Features:

·Tented Seasonally mid-March through mid-November

·Access via French Doors to Restoration Hall

· Landscaped with Pampas Grass and Crepe Myrtle

·Stunning Blue Ridge Mountain and Golf Course Views

### LAWN

Host your event al fresco with an uninterrupted view of the Blue Ridge Mountains. Enjoy sunset up close and personal while you enjoy the evening by candlelight. The Lawn can be customized in a variety of ways - reach out to us directly to create a layout unique to your event.