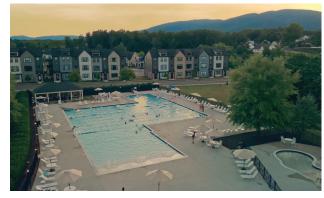

### PRIVATE POOL RENTALS

Pavilion Capacity: Rentals range from less than 15 to a maximum of 60 guests Private Pool Rental Capacity: 200 Features:

- · Covered Pavilion with Seating
- ·Lounge Furniture surrounding Pool Deck
- · Private Parking Lot
- ·Catering available from Restoration
- ·Outside food also allowed

Pool Party Ideas

- · Family Reunion
- · Company Picnic
- · Rehearsal Dinner
- · Milestone Celebration

Throw an epic pool party at Old Trail Swim Club. Rent the covered Pavilion for a few hours or opt for a whole pool rental. Our team can assist with great ideas to make your event the best gathering of the summer. Swim Club membership is not required to book a private rental.