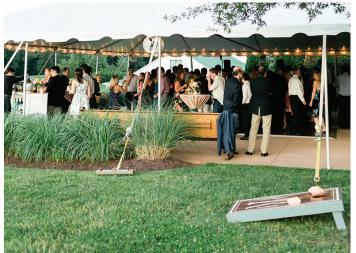

### **EVENTS PATIO**

Capacity: 130

Must be rented with Restoration · 60" or 72" Rounds

Hall for a max of 200 Dimensions: 41' x 42' **Tent:** 40' × 40' × 8'

Set-ups:

· Folding Tables

·Cocktail Tables

· Farm Tables

Features:

·Tented Seasonally mid-March through mid-November

·Access via French Doors to Restoration Hall

· Landscaped with Pampas Grass and Crepe Myrtle

·Stunning Blue Ridge Mountain and Golf Course Views