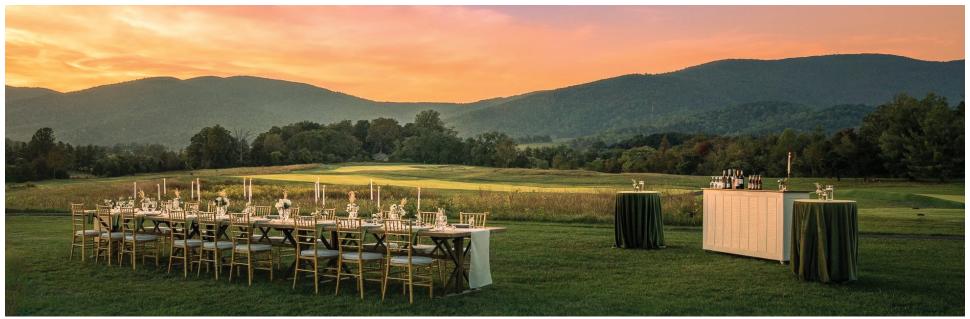

### LAWN

Host your event al fresco with an uninterrupted view of the Blue Ridge Mountains. Enjoy sunset up close and personal while you enjoy the evening by candlelight. The Lawn can be customized in a variety of ways - reach out to us directly to create a layout unique to your event.