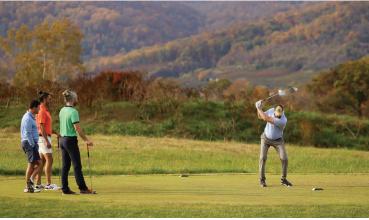

## OLD TRAIL GOLF CLUB & SWING LAB

#### Old Trail Golf Club

For groups with more time, booking a group outing at Old Trail Golf Club is a great way to spend your day. Our professional staff can create a challenge specific to your group, stock your cart prior to tee-off, and so much more. Seasonally, creating a combined golf and pool outing is the best of both worlds.