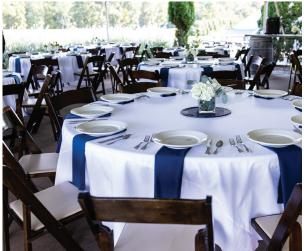

### RESTORATION HALL

**Capacity:** 150 inside; max of 200 with Events Patio available seasonally

**Dimensions:** 34' 11" × 46' 8"

### Set-ups:

- · Cocktail
- · Rounds
- · Classroom
- · U-Shape
- · Hollow Square

#### Features:

- · Hardwood Floors
- · Bistro Lighting
- · Blue Ridge Views
- ·Ample Windows providing natural light
- · Privacy Shades
- ·Television for A/V use