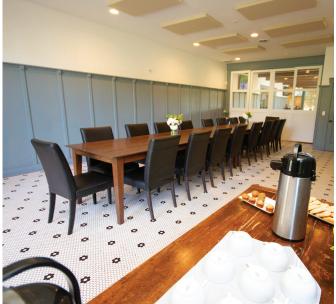

### TILE ROOM

Capacity: 32

**Dimensions:** 18' x 31' 4"

Set-ups:

- ·60" Rounds
- · Farm Tables
- · Restaurant Tables

#### Features:

- · Mosaic Tile Floors
- · Golf Course View
- · Dimmable Recessed Lighting
- · Private Space