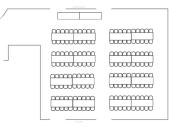

### RESTORATION HALL

**Capacity:** 150 inside; max of 200 with Events Patio available seasonally

**Dimensions:** 34' 11" × 46' 8"

### layout ideas

Mixed Table Design for up to 40 Guests

Mixed Table Design for up to 78 Guests

Farm Table Design for up to 150 Guests