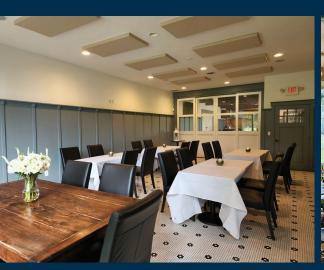

### TILE ROOM

Capacity: 32

**Dimensions:** 18' x 31' 4"

Set-ups:

- ·60" Rounds
- · Farm Tables
- · Restaurant Tables

#### Features:

- · Mosaic Tile Floors
- · Golf Course View
- · Dimmable Recessed Lighting
- · Private Space