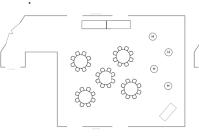

### **EVENTS PATIO**

Capacity: 130

Must be rented with Restoration · 60" or 72" Rounds

Hall for a max of 200 Dimensions: 41' x 42' **Tent:** 40' × 40' × 8'

Set-ups:

· Folding Tables

·Cocktail Tables

· Farm Tables

Features:

·Tented Seasonally mid-March through mid-November

·Access via French Doors to Restoration Hall

· Landscaped with Pampas Grass and Crepe Myrtle

·Stunning Blue Ridge Mountain and Golf Course Views