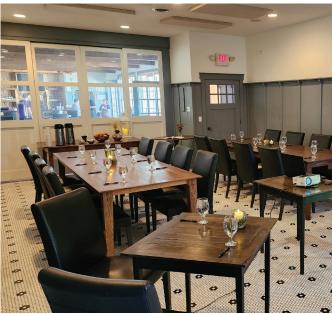

### TILE ROOM

Capacity: 32

**Dimensions:** 18' x 31' 4"

Set-ups:

- ·60" Rounds
- · Farm Tables
- · Restaurant Tables

#### Features:

- · Mosaic Tile Floors
- · Golf Course View
- · Dimmable Recessed Lighting
- · Private Space