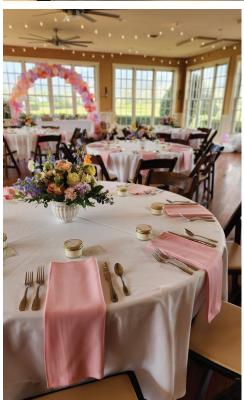

### RESTORATION HALL

**Capacity:** 150 inside; max of 200 with Events Patio available seasonally

**Dimensions:** 34' 11" × 46' 8"

#### Features:

- · Hardwood Floors
- · Bistro Lighting
- · Blue Ridge Views
- ·Ample Windows providing natural light
- · Privacy Shades
- ·Television for A/V use