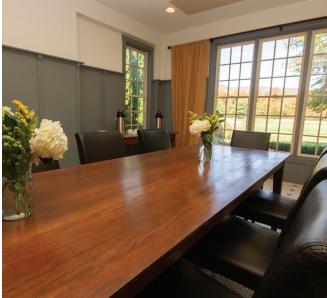

### RESTORATION HALL

**Capacity:** 150 inside; max of 200 with Events Patio available seasonally

**Dimensions:** 34' 11" × 46' 8"

#### Features:

- · Hardwood Floors
- · Bistro Lighting
- · Blue Ridge Views
- ·Ample Windows providing natural light
- · Privacy Shades
- ·Television for A/V use